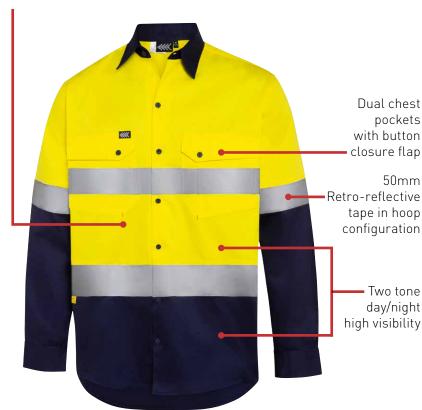

## MENS 2 TONE HOOP TAPED CLASSIC SHIRT

CW9186441 | SIZES S - 6XL 190GSM | 100% COTTON DRILL

## FEATURES

- Classic hard wearing long sleeve Day/Night shirt
- Double hoop tape configuration and single hoop at sleeves compliant to AS 4602.1:2011
- 50mm Reflective Tape compliant to "Class R" AS/NZS 1906.4:2023
- Twin patch chest pockets with button closure
- Left hand side pocket with pen partition