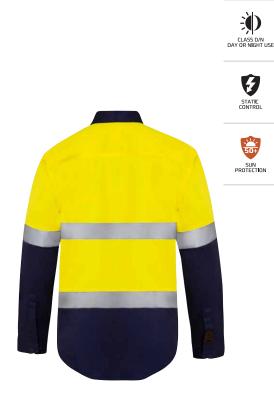

## FEATURES

- Classic hard wearing long sleeve Day/Night shirt
- Double hoop tape configuration and single hoop at sleeves compliant to AS 4602.1:2011
- 50mm Reflective Tape compliant to "Class R" AS/NZS 1906.4:2023
- Twin patch chest pockets with button closure
- Left hand side pocket with pen partition

## STANDARDS GARMENT & FABRIC DESIGNED & TESTED IN ACCORDANCE TO:

| AS/NZS 1906.4:2023       | Retro-reflective materials and devices for road traffic<br>control purposes. Part 4: High-visibility materials for safety<br>garments. |
|--------------------------|----------------------------------------------------------------------------------------------------------------------------------------|
| AS 4602.1:2011           | High visibility safety garments - Part 1: Garments for high risk applications.                                                         |
|                          |                                                                                                                                        |
| performance set under tl | nanufactured and their materials tested to meet the<br>hese standards. Therefore this garment falls under<br>ss.                       |
|                          | hese standards. Therefore this garment falls under                                                                                     |